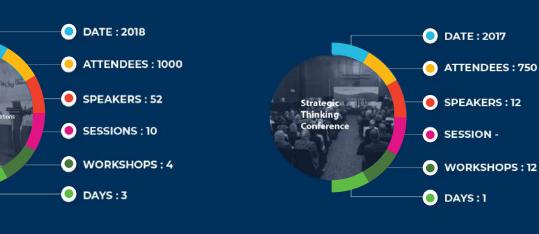

Take on roles and move forward to the future on taking a big step forward with our ESG FRAMEWORKS WORKSHOPS:

- ESG Workshop: HOW TO COLLECT ESG DATA
- Ecological Footprint Workshop
- EPD Workshop : ENVIRONMENTAL DECLARATION
- TCFD Workshop: THE TASK FORCE ON CLIMATE-RELATED FINANCIAL DISCLOSURES
- Transition Plans Workshop: Climate Transition Plans
- GRI Workshop: ESG FRAMEWORKS CHALLANGES & INNOVATIONS
- Developing a sustainability strategy for modern organizations Workshop
- EDGE Building Workshop: Excellence In Design For Greater Efficiencies
- Decarbonization Workshop

#### Egypt CSR & Sustainable Development



#### Egypt CSR & Sustainable Development



#### **ASD Week**



#### **Green Economy Forum**



- WORKSHOPS : 4
- DAYS:1

#### The Next



#### **Pan Arab Organizations**





#### Egypt Business Solutions Summit



## About The Workshops

## GRI

**The Global Reporting Initiative** (known as GRI) is an international independent standards organization that helps businesses, governments and other organizations understand and communicate their impacts on issues such as climate change, human rights and corruption. GRI provides the world's most widely used sustainability reporting standards (the GRI Standards)

Under increasing pressure from different stakeholder groups – such as governments, consumers and investors – to be more transparent about their environmental, economic and social impacts, many companies publish a sustainability report. GRI's framework for sustainability reporting helps companies identify, gather and report this information in a clear and co