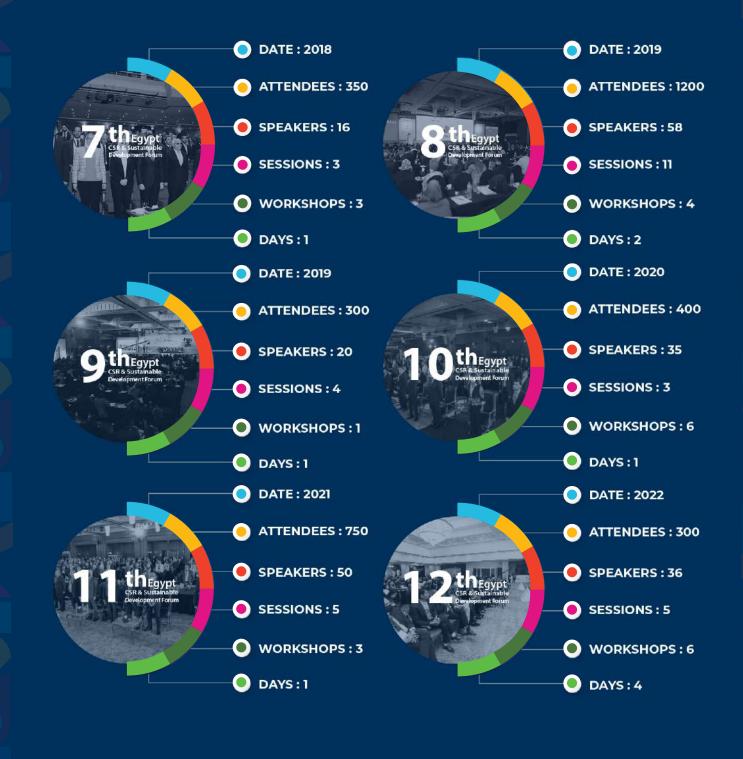

light on the best practices and initiatives taken by private sector in implementing the goals of sustainable development in Egypt.

Take on roles and move forward to the future on taking a big step forward with our ESG FRAMEWORKS WORKSHOPS:

- ESG Workshop: HOW TO COLLECT ESG DATA
- Ecological Footprint Workshop
- EPD Workshop : ENVIRONMENTAL DECLARATION
- TCFD Workshop: THE TASK FORCE ON CLIMATE-RELATED FINANCIAL DISCLOSURES
- Transition Plans Workshop: Climate Transition Plans
- GRI Workshop: ESG FRAMEWORKS CHALLANGES & INNOVATIONS
- Developing a sustainability strategy for modern organizations Workshop
- EDGE Building Workshop: Excellence In Design For Greater Efficiencies
- Decarbonization Workshop

#### Egypt CSR & Sustainable Development



#### Egypt CSR & Sustainable Development



#### **ASD Week**



#### **Green Economy Forum**



- WORKSHOPS : 4
- DAYS:1

#### The Next



#### **Pan Arab Organizations**





#### Egypt Business Solutions Summit



## About The Workshops

## GRI

**The Global Reporting Initiative** (known as GRI) is an international independent standards organization that helps businesses, governments and other organizations understand and communicate their impacts on issues such as climate change, human rights and corruption. GRI provides the world's most widely used sustainability reporting standards (the GRI Standards)

Under increasing pressure from different stakeholder groups – such as governments, consumers and investors – to be more transparent about their environmental, economic and social impacts, many companies publish a sustainabilit