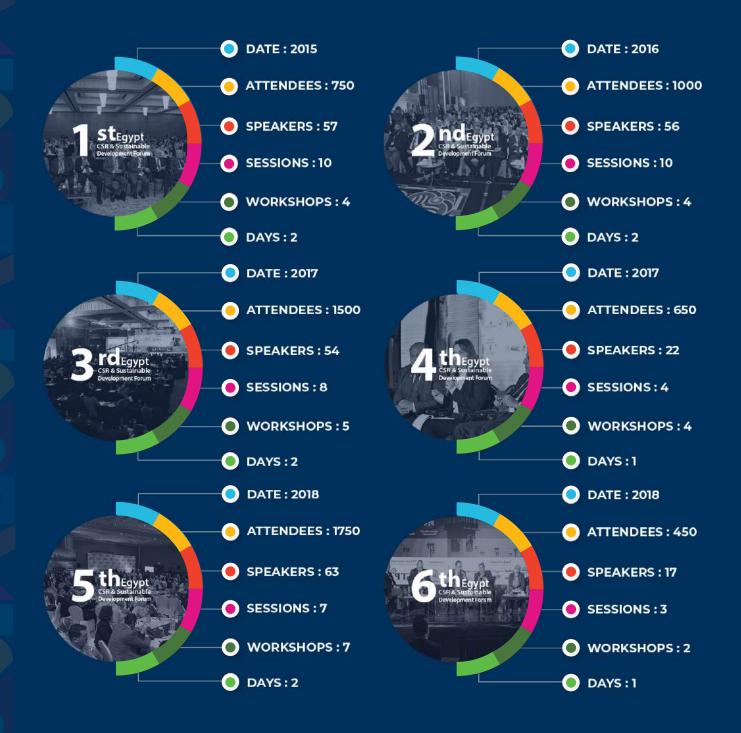

ociety in achieving development.

- Shedding light on the best practices and initiatives taken by private sector in implementing the goals of sustainable development in Egypt.

Take on roles and move forward to the future on taking a big step forward with our ESG FRAMEWORKS WORKSHOPS:

- ESG Workshop: HOW TO COLLECT ESG DATA
- Ecological Footprint Workshop
- EPD Workshop : ENVIRONMENTAL DECLARATION
- TCFD Workshop: THE TASK FORCE ON CLIMATE-RELATED FINANCIAL DISCLOSURES
- Transition Plans Workshop: Climate Transition Plans
- GRI Workshop: ESG FRAMEWORKS CHALLANGES & INNOVATIONS
- Developing a sustainability strategy for modern organizations Workshop
- EDGE Building Workshop: Excellence In Design For Greater Efficiencies
- Decarbonization Workshop

#### Egypt CSR & Sustainable Development



#### Egypt CSR & Sustainable Development



#### **ASD Week**



#### **Green Economy Forum**



- WORKSHOPS : 4
- DAYS:1

#### The Next



#### **Pan Arab Organizations**





#### Egypt Business Solutions Summit



## About The Workshops

## GRI

**The Global Reporting Initiative** (known as GRI) is an international independent standards organization that helps businesses, governments and other organizations understand and communicate their impacts on issues such as climate change, human rights and corruption. GRI provides the world's most widely used sustainability reporting standards (the GRI Standards)

Under increasing pressure from different stakeholder groups – such as governments, consumers and investors – to be more transparent about their environmental, economic and social imp