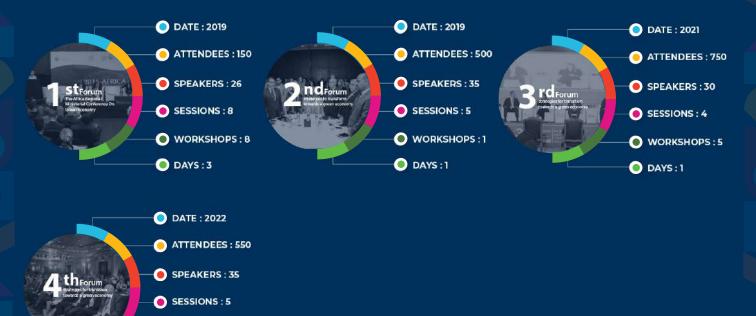

private sector in implementing the goals of sustainable development in Egypt.

Take on roles and move forward to the future on taking a big step forward with our ESG FRAMEWORKS WORKSHOPS:

- ESG Workshop: HOW TO COLLECT ESG DATA
- Ecological Footprint Workshop
- EPD Workshop : ENVIRONMENTAL DECLARATION
- TCFD Workshop: THE TASK FORCE ON CLIMATE-RELATED FINANCIAL DISCLOSURES
- Transition Plans Workshop: Climate Transition Plans
- GRI Workshop: ESG FRAMEWORKS CHALLANGES & INNOVATIONS
- Developing a sustainability strategy for modern organizations Workshop
- EDGE Building Workshop: Excellence In Design For Greater Efficiencies
- Decarbonization Workshop

#### Egypt CSR & Sustainable Development



#### Egypt CSR & Sustainable Development



#### **ASD Week**



#### **Green Economy Forum**



- WORKSHOPS : 4
- DAYS:1

#### The Next



#### **Pan Arab Organizations**





#### Egypt Business Solutions Summit



## About The Workshops

## GRI

**The Global Reporting Initiative** (known as GRI) is an international independent standards organization that helps businesses, governments and other organizations understand and communicate their impacts on issues such as climate change, human rights and corruption. GRI provides the world's most widely used sustainability reporting standards (the GRI Standards)

Under increasing pressure from different stakeholder groups – such as governments, consumers and investors – to be more transparent about their environmental, economic and social impacts, many companies publish a sustainability report. GRI's framework for sustainability reportin